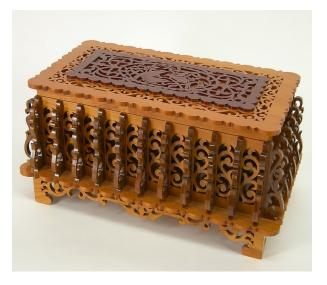

**THE FINCH CHEST.** Three graceful finches adorn the top overlay of this delicate keepsake box. It measures 8 3/4" wide, 15" long and 6 5/8" deep, and features thirty four brackets around the sides. We made our chest from red oak, with black walnut for the brackets, and purpleheart for the top overlay. We also chose to add black walnut inside the box as a liner. Pattern 12......\$8.95