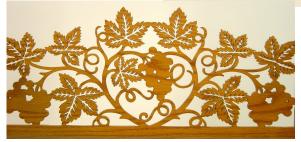

## **GRAPEVINE SHELF**

This ornate shelf is designed to be made from 1/2' to 3/4" material. The upright panels are 26" long; made in two sections joined along the middle shelf. Maximum length of any piece is 16". The overall size of the finished project is approx. 17" wide, 26" tall, and 9 5/16" deep. Pattern 7......\$8.95