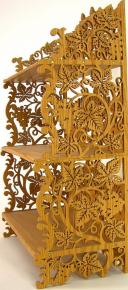

## **GRAPEVINE SHELF**

This ornate shelf is designed to be made from 1/2' to 3/4" material. The upright panels are 26" long; made in two sections joined along the middle shelf. Maximum length of any piece is 16". The overall size of the finished project is approx. 17" wide, 26" tall, and 9 5/16" deep. Pattern 7......\$8.95