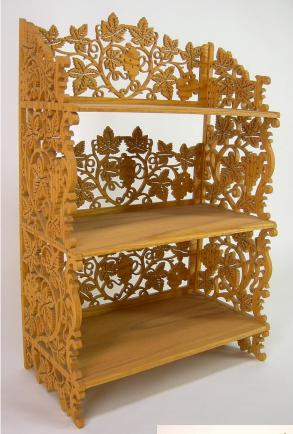

## **GRAPEVINE SHELF**

This ornate shelf is designed to be made from 1/2' to 3/4" material. The upright panels are 26" long; made in two sections joined along the middle shelf. Maximum length of any piece is 16". The overall size of the finished project is approx. 17" wide, 26" tall, and 9 5/16" deep. Pattern 7......\$8.95